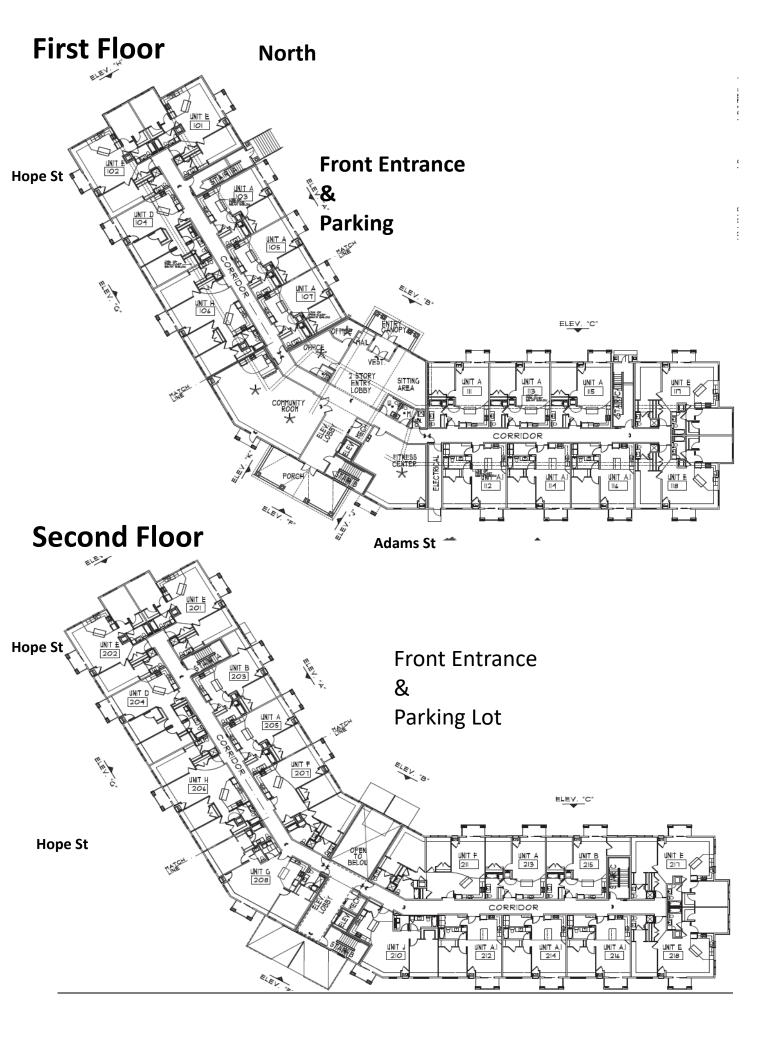

| Unit Types<br>Rent/Mo. | # units available | Square footage |
|------------------------|-------------------|----------------|
| Rent/Mo.               |                   | J              |

| Floor Plan A: 1 Bedroom / 1 Bathroom       | \$1,500 | 2 (now and July 1st) | 762   |
|--------------------------------------------|---------|----------------------|-------|
| Floor Plan A1: 1 Bedroom / 1 Bathroom      | \$1,525 | 0                    | 801   |
| Floor Plan B: 1 Bedroom + Den / 1 Bathroom | \$1,575 | 0                    | 852   |
| Floor Plans J/J1: 1 Bedroom / 1 Bathroom   | \$1,700 | 0                    | 1,048 |
| Floor Plans K: 1 Bedroom / 1 Bathroom      | \$1275  | 0                    | 600   |
|                                            |         |                      |       |
| Floor Plan D: 2 Bedroom / 1 Bathroom       | \$1,700 | 0                    | 1,056 |
| Floor Plan E: 2 Bedroom / 2 Bathroom       | \$1,875 | 2 (now and Aug 1st)  | 1,200 |
| Floor Plan F: 2 Bedroom / 2 Bathroom       | \$1,875 | 0                    | 1,290 |
| Floor Plan G: 2 Bedroom / 2.5 Bathroom     | \$1,975 | 0                    | 1,374 |
|                                            |         |                      |       |
| Floor Plan H: 3 Bedroom / 2 Bathroom       | \$1,975 | 0                    | 1,352 |