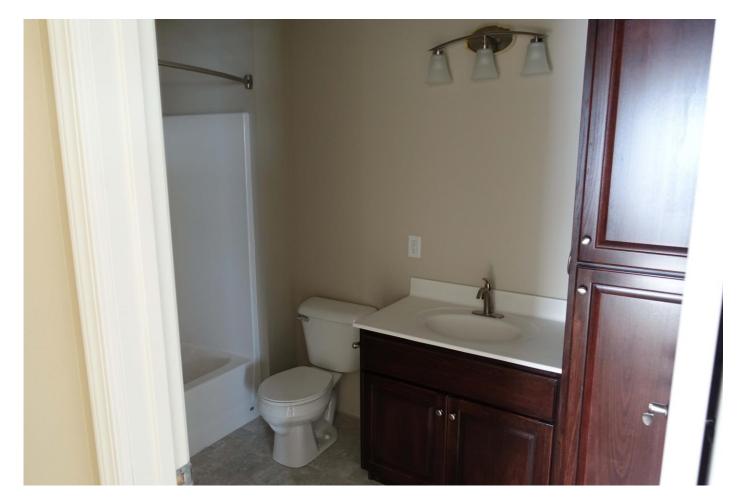

#### **Units**

- Central air conditioning
- Upscale kitchen cabinetry w/dimmable under cabinet lighting/granite counter tops/recessed kitchen lighting/breakfast bar with overhead pendant lighting/dishwasher/flat top cook stove
- In unit washer-dryer
- Balcony/patio
- Master bedroom with separate bath and walk-in closet options available (2 & 3 bedroom units)
- Bathroom: tub/shower combination, poured marble sink/counter top
- One year lease converting to monthly on renewal: One month security deposit
- Landlord pays: Heat, extended high definition cable TV (>95 channels; DVR included), high speed internet, water, trash
- Tenant pays: Electric, phone, premium movie upgrades to cable TV service
- Pet friendly: quiet small cats & dogs (size < 25 lbs; breed and size must be approved by landlord), two maximum of 2 cats or 1 dog 1 cat, \$400 pet cleaning fee; other pets allowed only on written approval: guidelines are quiet small birds, < 15 gallon aquarium, no mice/rats/reptiles