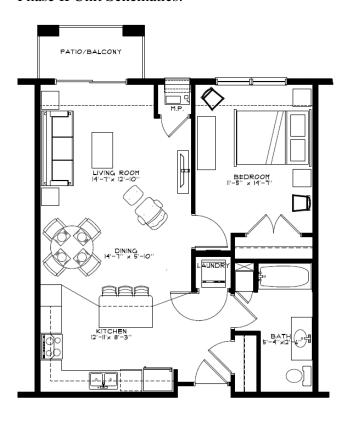

## Phase II Unit Schematics:

# UNIT "A" FLOOR PLAN I BED I BATH T42 S.F.

UNIT "B" FLOOR PLAN

I BED I BATH #/ DEN 852 S.F.

UNIT "D" FLOOR PLAN
2 BED I BATH 1,054 S.F.

UNIT "E" FLOOR PLAN
2 BED 2 BATH 1,200 S.F.

UNIT "F" FLOOR PLAN
2 BED 2 BATH 1,290 S.F.

| Unit Types<br>Rent/Mo. | # units available | Square footage |
|------------------------|-------------------|----------------|
| Rent/Mo.               |                   | J              |

| Floor Plan A: 1 Bedroom / 1 Bathroom       | \$1,500 | 2 (now and July 1st) | 762   |
|--------------------------------------------|---------|----------------------|-------|
| Floor Plan A1: 1 Bedroom / 1 Bathroom      | \$1,525 | 0                    | 801   |
| Floor Plan B: 1 Bedroom + Den / 1 Bathroom | \$1,575 | 0                    | 852   |
| Floor Plans J/J1: 1 Bedroom / 1 Bathroom   | \$1,700 | 0                    | 1,048 |
| Floor Plans K: 1 Bedroom / 1 Bathroom      | \$1275  | 0                    | 600   |
|                                            |         |                      |       |
| Floor Plan D: 2 Bedroom / 1 Bathroom       | \$1,700 | 0                    | 1,056 |
| Floor Plan E: 2 Bedroom / 2 Bathroom       | \$1,875 | 2 (now and Aug 1st)  | 1,200 |
| Floor Plan F: 2 Bedroom / 2 Bathroom       | \$1,875 | 0                    | 1,290 |
| Floor Plan G: 2 Bedroom / 2.5 Bathroom     | \$1,975 | 0                    | 1,374 |
|                                            |         |                      |       |
| Floor Plan H: 3 Bedroom / 2 Bathroom       | \$1,975 | 0                    | 1,352 |