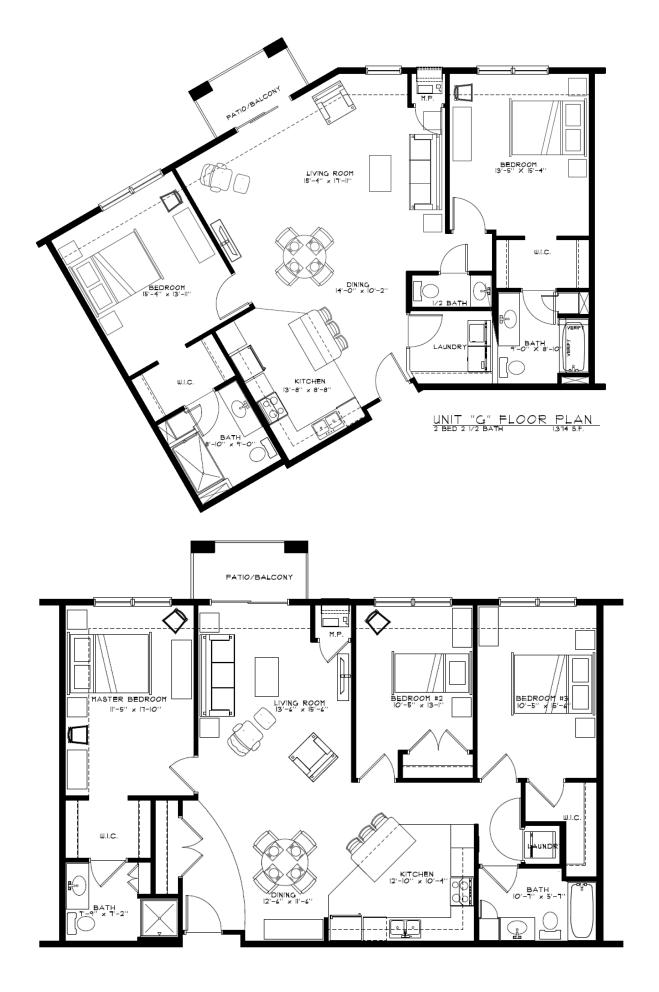

| Unit Types<br>Rent/Mo. | # units available | Square footage |
|------------------------|-------------------|----------------|
| Rent/Mo.               |                   | J              |

| Floor Plan A: 1 Bedroom / 1 Bathroom       | \$1,500 | 2 (now and July 1st) | 762   |
|--------------------------------------------|---------|----------------------|-------|
| Floor Plan A1: 1 Bedroom / 1 Bathroom      | \$1,525 | 0                    | 801   |
| Floor Plan B: 1 Bedroom + Den / 1 Bathroom | \$1,575 | 0                    | 852   |
| Floor Plans J/J1: 1 Bedroom / 1 Bathroom   | \$1,700 | 0                    | 1,048 |
| Floor Plans K: 1 Bedroom / 1 Bathroom      | \$1275  | 0                    | 600   |
|                                            |         |                      |       |
| Floor Plan D: 2 Bedroom / 1 Bathroom       | \$1,700 | 0                    | 1,056 |
| Floor Plan E: 2 Bedroom / 2 Bathroom       | \$1,875 | 2 (now and Aug 1st)  | 1,200 |
| Floor Plan F: 2 Bedroom / 2 Bathroom       | \$1,875 | 0                    | 1,290 |
| Floor Plan G: 2 Bedroom / 2.5 Bathroom     | \$1,975 | 0                    | 1,374 |
|                                            |         |                      |       |
| Floor Plan H: 3 Bedroom / 2 Bathroom       | \$1,975 | 0                    | 1,352 |

## Phase II Unit Schematics: