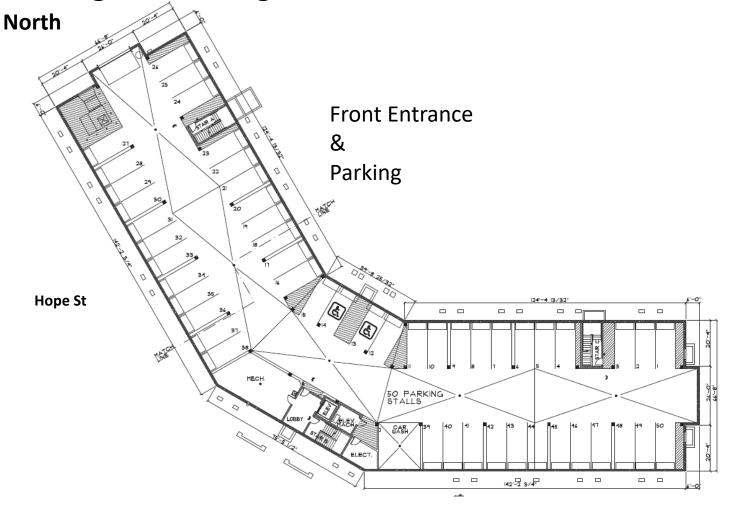

# **Underground Garage**

### **Amenities**

- Pristine location in quiet neighborhood within walking distance of Madison Avenue businesses
- Surrounded on two sides by woods and four acre pond
- Scenic large back porch and picnic area leading to the pond/park/wooded hiking trails
- Large community room with kitchen/breakfast bar/lounge area/large screen TV
- Large modern fitness center complete with numerous equipment pieces and an entertainment system
- Underground heated parking garage (1 stall per unit), above ground parking lot for extra spaces
- Car wash station in underground garage
- Security building with locked entrance and common area cameras