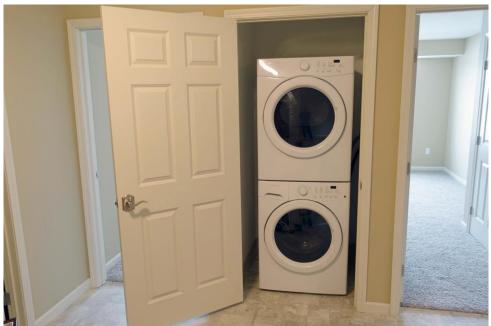

#### **Units**

- Central air conditioning
- Upscale kitchen cabinetry w/dimmable under cabinet lighting/granite counter tops/recessed kitchen lighting/breakfast bar with overhead pendant lighting/dishwasher/flat top cook stove
- In unit washer-dryer
- Balcony/patio
- Master bedroom with separate bath and walk-in closet options available (2 & 3 bedroom units)
- Bathroom: tub/shower combination, poured marble sink/counter top
- One year lease converting to monthly on renewal: One month security deposit
- Landlord pays: Heat, extended high definition cable TV (>95 channels; DVR included), high speed internet, water, trash
- Tenant pays: Electric, phone, premium movie upgrades to cable TV service
- Pet friendly: quiet small cats & dogs (size < 25 lbs; breed and size must be approved by landlord), two maximum of 2 cats or 1 dog 1 cat, \$400 pet cleaning fee; other pets allowed only on written approval: guidelines are quiet small birds, < 15 gallon aquarium, no mice/rats/reptiles