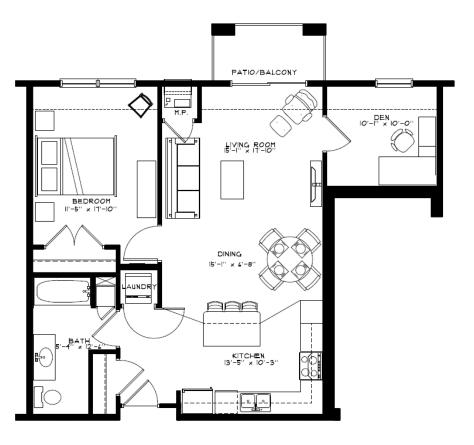

## Phase II Unit Schematics:

# UNIT "A" FLOOR PLAN I BED I BATH T42 S.F.

UNIT "B" FLOOR PLAN

I BED I BATH #/ DEN 852 S.F.

UNIT "D" FLOOR PLAN
2 BED I BATH 1,054 S.F.

UNIT "E" FLOOR PLAN
2 BED 2 BATH 1,200 S.F.

UNIT "F" FLOOR PLAN
2 BED 2 BATH 1,290 S.F.

| Unit Types<br>Rent/Mo. | # units available | Square footage |
|------------------------|-------------------|----------------|
| Rent/Mo.               |                   | J              |

| Floor Plan A: 1 Bedroom / 1 Bathroom       | \$1,500 | 2 (now and July 1st) | 762   |
|--------------------------------------------|---------|----------------------|-------|
| Floor Plan A1: 1 Bedroom / 1 Bathroom      | \$1,525 | 0                    | 801   |
| Floor Plan B: 1 Bedroom + Den / 1 Bathroom | \$1,575 | 0                    | 852   |
| Floor Plans J/J1: 1 Bedroom / 1 Bathroom   | \$1,700 | 0                    | 1,048 |
| Floor Plans K: 1 Bedroom / 1 Bathroom      | \$1275  | 0                    | 600   |
|                                            |         |                      |       |
| Floor Plan D: 2 Bedroom / 1 Bathroom       | \$1,700 | 0                    | 1,056 |
| Floor Plan E: 2 Bedroom / 2 Bathroom       | \$1,875 | 2 (now and Aug 1st)  | 1,200 |
| Floor Plan F: 2 Bedroom / 2 Bathroom       | \$1,875 | 0                    | 1,290 |
| Floor Plan G: 2 Bedroom / 2.5 Bathroom     | \$1,975 | 0                    | 1,374 |
|                                            |         |                      |       |
| Floor Plan H: 3 Bedroom / 2 Bathroom       | \$1,975 | 0                    | 1,352 |