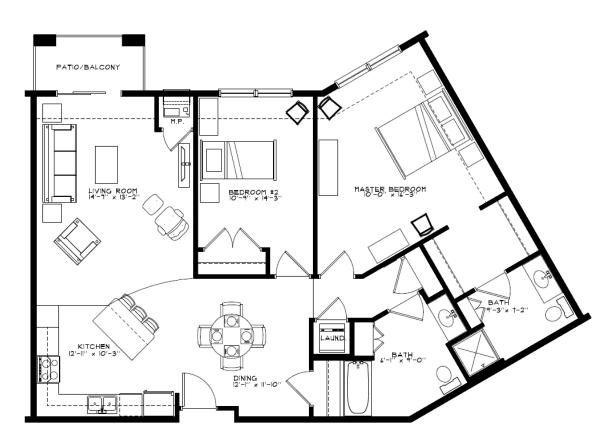

| Unit Types<br>Rent/Mo. | # units available | Square footage |
|------------------------|-------------------|----------------|
| Rent/Mo.               |                   | J              |

| Floor Plan A: 1 Bedroom / 1 Bathroom       | \$1,500 | 2 (now and July 1st) | 762   |
|--------------------------------------------|---------|----------------------|-------|
| Floor Plan A1: 1 Bedroom / 1 Bathroom      | \$1,525 | 0                    | 801   |
| Floor Plan B: 1 Bedroom + Den / 1 Bathroom | \$1,575 | 0                    | 852   |
| Floor Plans J/J1: 1 Bedroom / 1 Bathroom   | \$1,700 | 0                    | 1,048 |
| Floor Plans K: 1 Bedroom / 1 Bathroom      | \$1275  | 0                    | 600   |
|                                            |         |                      |       |
| Floor Plan D: 2 Bedroom / 1 Bathroom       | \$1,700 | 0                    | 1,056 |
| Floor Plan E: 2 Bedroom / 2 Bathroom       | \$1,875 | 2 (now and Aug 1st)  | 1,200 |
| Floor Plan F: 2 Bedroom / 2 Bathroom       | \$1,875 | 0                    | 1,290 |
| Floor Plan G: 2 Bedroom / 2.5 Bathroom     | \$1,975 | 0                    | 1,374 |
|                                            |         |                      |       |
| Floor Plan H: 3 Bedroom / 2 Bathroom       | \$1,975 | 0                    | 1,352 |

## Phase II Unit Schematics:

# UNIT "A" FLOOR PLAN I BED I BATH T42 S.F.

UNIT "B" FLOOR PLAN

I BED I BATH #/ DEN 852 S.F.

UNIT "D" FLOOR PLAN
2 BED I BATH 1,054 S.F.

UNIT "E" FLOOR PLAN
2 BED 2 BATH 1,200 S.F.

UNIT "F" FLOOR PLAN
2 BED 2 BATH 1,290 S.F.