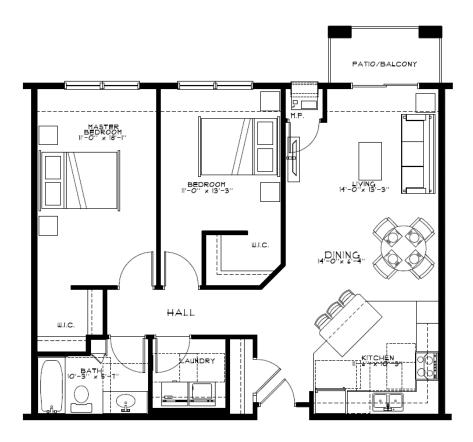

## Phase II Unit Schematics:

# UNIT "A" FLOOR PLAN I BED I BATH T42 S.F.

UNIT "B" FLOOR PLAN

I BED I BATH #/ DEN 852 S.F.

UNIT "D" FLOOR PLAN
2 BED I BATH 1,054 S.F.

UNIT "E" FLOOR PLAN
2 BED 2 BATH 1,200 S.F.

UNIT "F" FLOOR PLAN
2 BED 2 BATH 1,290 S.F.

| Unit Types<br>Rent/Mo. | # units available | Square footage |
|------------------------|-------------------|----------------|
| Rent/Mo.               |                   | J              |

| Floor Plan A: 1 Bedroom / 1 Bathroom       | \$1,500 | 2 (now and July 1st) | 762   |
|--------------------------------------------|---------|----------------------|-------|
| Floor Plan A1: 1 Bedroom / 1 Bathroom      | \$1,525 | 0                    | 801   |
| Floor Plan B: 1 Bedroom + Den / 1 Bathroom | \$1,575 | 0                    | 852   |
| Floor Plans J/J1: 1 Bedroom / 1 Bathroom   | \$1,700 | 0                    | 1,048 |
| Floor Plans K: 1 Bedroom / 1 Bathroom      | \$1275  | 0                    | 600   |
|                                            |         |                      |       |
| Floor Plan D: 2 Bedroom / 1 Bathroom       | \$1,700 | 0                    | 1,056 |
| Floor Plan E: 2 Bedroom / 2 Bathroom       | \$1,875 | 2 (now and Aug 1st)  | 1,200 |
| Floor Plan F: 2 Bedroom / 2 Bathroom       | \$1,875 | 0                    | 1,290 |
| Floor Plan G: 2 Bedroom / 2.5 Bathroom     | \$1,975 | 0                    | 1,374 |
|                                            |         |                      |       |
| Floor Plan H: 3 Bedroom / 2 Bathroom       | \$1,975 | 0                    | 1,352 |