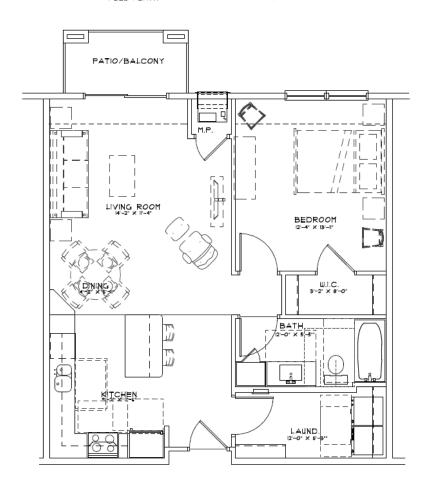

## Phase II Unit Schematics:

# UNIT "A" FLOOR PLAN I BED I BATH T42 S.F.

UNIT "B" FLOOR PLAN

I BED I BATH #/ DEN 852 S.F.

UNIT "D" FLOOR PLAN
2 BED I BATH 1,054 S.F.

UNIT "E" FLOOR PLAN
2 BED 2 BATH 1,200 S.F.

UNIT "F" FLOOR PLAN
2 BED 2 BATH 1,290 S.F.

| Unit Types<br>Rent/Mo. | # units available | Square footage |
|------------------------|-------------------|----------------|
| Rent/Mo.               |                   | J              |

| Floor Plan A: 1 Bedroom / 1 Bathroom       | \$1,500 | 2 (now and July 1st) | 762   |
|--------------------------------------------|---------|----------------------|-------|
| Floor Plan A1: 1 Bedroom / 1 Bathroom      | \$1,525 | 0                    | 801   |
| Floor Plan B: 1 Bedroom + Den / 1 Bathroom | \$1,575 | 0                    | 852   |
| Floor Plans J/J1: 1 Bedroom / 1 Bathroom   | \$1,700 | 0                    | 1,048 |
| Floor Plans K: 1 Bedroom / 1 Bathroom      | \$1275  | 0                    | 600   |
|                                            |         |                      |       |
| Floor Plan D: 2 Bedroom / 1 Bathroom       | \$1,700 | 0                    | 1,056 |
| Floor Plan E: 2 Bedroom / 2 Bathroom       | \$1,875 | 2 (now and Aug 1st)  | 1,200 |
| Floor Plan F: 2 Bedroom / 2 Bathroom       | \$1,875 | 0                    | 1,290 |
| Floor Plan G: 2 Bedroom / 2.5 Bathroom     | \$1,975 | 0                    | 1,374 |
|                                            |         |                      |       |
| Floor Plan H: 3 Bedroom / 2 Bathroom       | \$1,975 | 0                    | 1,352 |