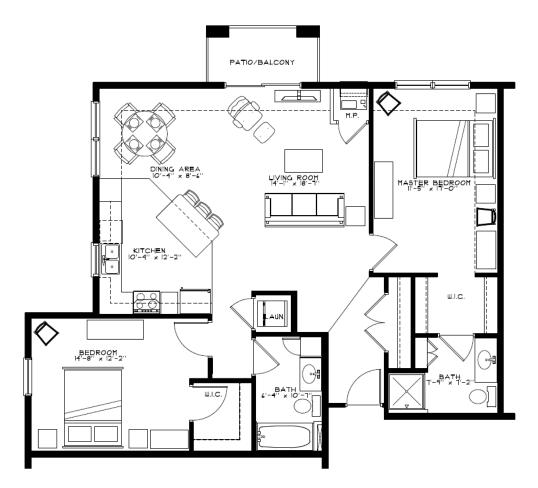

| Unit Types<br>Rent/Mo. | # units available | Square footage |
|------------------------|-------------------|----------------|
| Rent/Mo.               |                   | J              |

| Floor Plan A: 1 Bedroom / 1 Bathroom       | \$1,500 | 2 (now and July 1st) | 762   |
|--------------------------------------------|---------|----------------------|-------|
| Floor Plan A1: 1 Bedroom / 1 Bathroom      | \$1,525 | 0                    | 801   |
| Floor Plan B: 1 Bedroom + Den / 1 Bathroom | \$1,575 | 0                    | 852   |
| Floor Plans J/J1: 1 Bedroom / 1 Bathroom   | \$1,700 | 0                    | 1,048 |
| Floor Plans K: 1 Bedroom / 1 Bathroom      | \$1275  | 0                    | 600   |
|                                            |         |                      |       |
| Floor Plan D: 2 Bedroom / 1 Bathroom       | \$1,700 | 0                    | 1,056 |
| Floor Plan E: 2 Bedroom / 2 Bathroom       | \$1,875 | 2 (now and Aug 1st)  | 1,200 |
| Floor Plan F: 2 Bedroom / 2 Bathroom       | \$1,875 | 0                    | 1,290 |
| Floor Plan G: 2 Bedroom / 2.5 Bathroom     | \$1,975 | 0                    | 1,374 |
|                                            |         |                      |       |
| Floor Plan H: 3 Bedroom / 2 Bathroom       | \$1,975 | 0                    | 1,352 |

## Phase II Unit Schematics:

# UNIT "A" FLOOR PLAN I BED I BATH T42 S.F.

UNIT "B" FLOOR PLAN

I BED I BATH #/ DEN 852 S.F.

UNIT "D" FLOOR PLAN
2 BED I BATH 1,054 S.F.

UNIT "E" FLOOR PLAN
2 BED 2 BATH 1,200 S.F.

UNIT "F" FLOOR PLAN
2 BED 2 BATH 1,290 S.F.