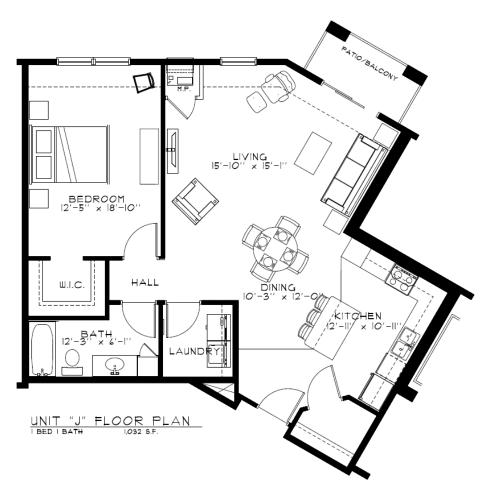

| Unit Types<br>Rent/Mo. | # units available | Square footage |
|------------------------|-------------------|----------------|
| Rent/Mo.               |                   | J              |

| Floor Plan A: 1 Bedroom / 1 Bathroom       | \$1,500 | 2 (now and July 1st) | 762   |
|--------------------------------------------|---------|----------------------|-------|
| Floor Plan A1: 1 Bedroom / 1 Bathroom      | \$1,525 | 0                    | 801   |
| Floor Plan B: 1 Bedroom + Den / 1 Bathroom | \$1,575 | 0                    | 852   |
| Floor Plans J/J1: 1 Bedroom / 1 Bathroom   | \$1,700 | 0                    | 1,048 |
| Floor Plans K: 1 Bedroom / 1 Bathroom      | \$1275  | 0                    | 600   |
|                                            |         |                      |       |
| Floor Plan D: 2 Bedroom / 1 Bathroom       | \$1,700 | 0                    | 1,056 |
| Floor Plan E: 2 Bedroom / 2 Bathroom       | \$1,875 | 2 (now and Aug 1st)  | 1,200 |
| Floor Plan F: 2 Bedroom / 2 Bathroom       | \$1,875 | 0                    | 1,290 |
| Floor Plan G: 2 Bedroom / 2.5 Bathroom     | \$1,975 | 0                    | 1,374 |
|                                            |         |                      |       |
| Floor Plan H: 3 Bedroom / 2 Bathroom       | \$1,975 | 0                    | 1,352 |

## Phase II Unit Schematics: