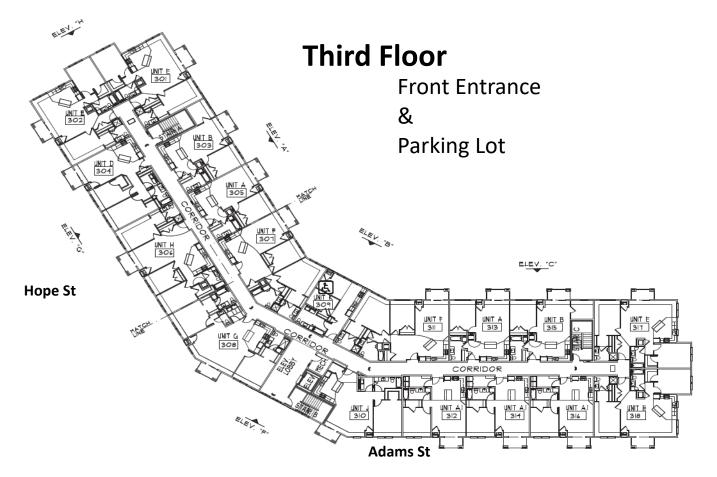

| Unit Types<br>Rent/Mo. | # units available | Square footage |
|------------------------|-------------------|----------------|
| Rent/Mo.               |                   | J              |

| Floor Plan A: 1 Bedroom / 1 Bathroom       | \$1,500 | 2 (now and July 1st) | 762   |
|--------------------------------------------|---------|----------------------|-------|
| Floor Plan A1: 1 Bedroom / 1 Bathroom      | \$1,525 | 0                    | 801   |
| Floor Plan B: 1 Bedroom + Den / 1 Bathroom | \$1,575 | 0                    | 852   |
| Floor Plans J/J1: 1 Bedroom / 1 Bathroom   | \$1,700 | 0                    | 1,048 |
| Floor Plans K: 1 Bedroom / 1 Bathroom      | \$1275  | 0                    | 600   |
|                                            |         |                      |       |
| Floor Plan D: 2 Bedroom / 1 Bathroom       | \$1,700 | 0                    | 1,056 |
| Floor Plan E: 2 Bedroom / 2 Bathroom       | \$1,875 | 2 (now and Aug 1st)  | 1,200 |
| Floor Plan F: 2 Bedroom / 2 Bathroom       | \$1,875 | 0                    | 1,290 |
| Floor Plan G: 2 Bedroom / 2.5 Bathroom     | \$1,975 | 0                    | 1,374 |
|                                            |         |                      |       |
| Floor Plan H: 3 Bedroom / 2 Bathroom       | \$1,975 | 0                    | 1,352 |