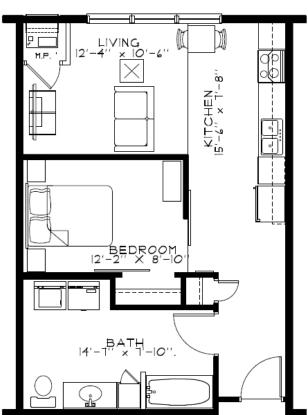

## Phase II Unit Schematics:

# UNIT "A" FLOOR PLAN I BED I BATH T42 S.F.

UNIT "B" FLOOR PLAN

I BED I BATH #/ DEN 852 S.F.

UNIT "D" FLOOR PLAN
2 BED I BATH 1,054 S.F.

UNIT "E" FLOOR PLAN
2 BED 2 BATH 1,200 S.F.

UNIT "F" FLOOR PLAN
2 BED 2 BATH 1,290 S.F.