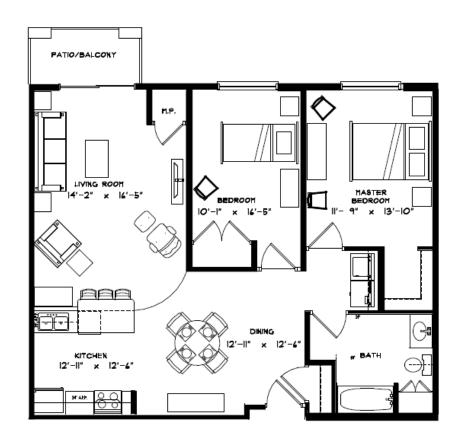

Rent/Mo. # units available **Unit types** footage Floor Plans A/A1/A2: 1 Bedroom / 1 Bathroom 2 (now, flexible start) 762 \$1,500 Floor Plan A (Galley kitchen): 1BR / 1 Bathroom \$1,475 762 Floor Plan B: 1 Bedroom + Den / 1 Bathroom \$1,575 0 852 Floor Plans C/C1/C2: 2 Bedroom / 1 Bathroom 1 (now, flexible start) \$1,700 1,057 Floor Plan C (Galley kitchen): 2 Bedroom / 1 0 1057 \$1,700 Floor Plan D: 2 Bedroom / 2 Bathroom 0 \$1,700 1,057 Floor Plan E: 2 Bedroom / 2 Bathroom \$1,875 1 (now, flexible start) 1,203 Floor Plan F: 2 Bedroom / 2 Bathroom 1,201 0 \$1,875 Floor Plan G: 3 Bedroom / 2 Bathroom \$1,975 0 1,382 Floor Plan G1: 3 Bedroom / 2 Bathroom \$1,975 0 1,387 Floor Plan H: 3 Bedroom / 2 Bathroom 0 \$1,975 1,352 Floor Plans J/J1: 1 Bedroom / 1 Bathroom \$1,700 0 1,048

**Square** 

Rent includes: Heat, water, trash, cable, internet, and underground parking stall

UNIT "A" FLOOR PLAN
162 S.F.

UNIT "B" FLOOR PLAN
| BED | BATH w/ DEN 852 S.F.

UNIT "C" FLOOR PLAN

UNIT "C.I" FLOOR PLAN
2 BED I BATH 1,051 S.F.