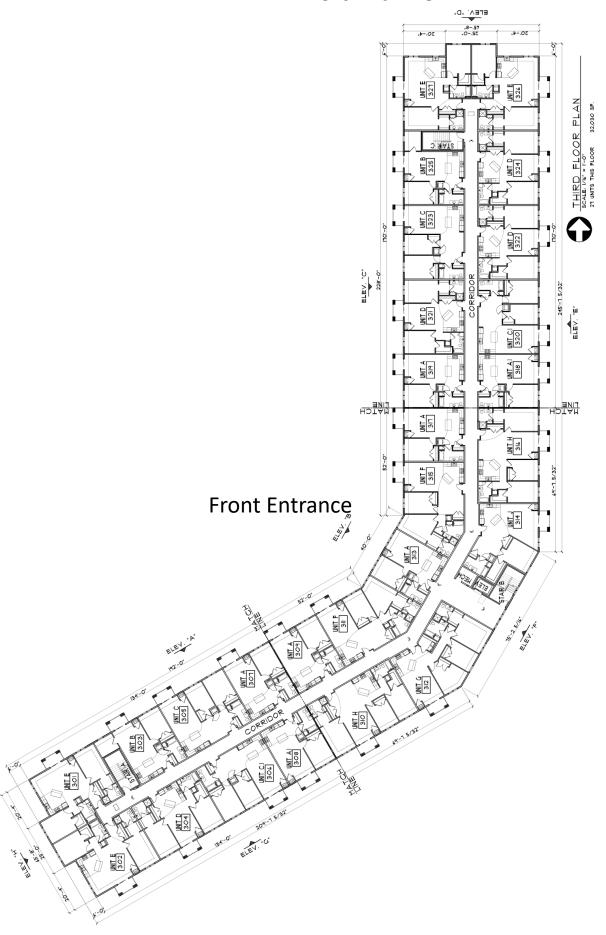

Rent/Mo. # units available **Unit types** footage Floor Plans A/A1/A2: 1 Bedroom / 1 Bathroom 2 (now, flexible start) 762 \$1,500 Floor Plan A (Galley kitchen): 1BR / 1 Bathroom \$1,475 762 Floor Plan B: 1 Bedroom + Den / 1 Bathroom \$1,575 0 852 Floor Plans C/C1/C2: 2 Bedroom / 1 Bathroom 1 (now, flexible start) \$1,700 1,057 Floor Plan C (Galley kitchen): 2 Bedroom / 1 0 1057 \$1,700 Floor Plan D: 2 Bedroom / 2 Bathroom 0 \$1,700 1,057 Floor Plan E: 2 Bedroom / 2 Bathroom \$1,875 1 (now, flexible start) 1,203 Floor Plan F: 2 Bedroom / 2 Bathroom 1,201 0 \$1,875 Floor Plan G: 3 Bedroom / 2 Bathroom \$1,975 0 1,382 Floor Plan G1: 3 Bedroom / 2 Bathroom \$1,975 0 1,387 Floor Plan H: 3 Bedroom / 2 Bathroom 0 \$1,975 1,352 Floor Plans J/J1: 1 Bedroom / 1 Bathroom \$1,700 0 1,048

**Square** 

Rent includes: Heat, water, trash, cable, internet, and underground parking stall

UNIT "A" FLOOR PLAN
162 S.F.

UNIT "B" FLOOR PLAN
| BED | BATH w/ DEN 852 S.F.

UNIT "C" FLOOR PLAN

UNIT "C.I" FLOOR PLAN
2 BED I BATH 1,051 S.F.

UNIT "E" FLOOR PLAN
2 BED 2 BATH 1,203 S.F.

UNIT "F" FLOOR PLAN
2 BED 2 BATH 1,201 S.F.

UNIT "H" FLOOR PLAN
3 BED 2 BATH 1,352 S.F.

# **Third Floor**