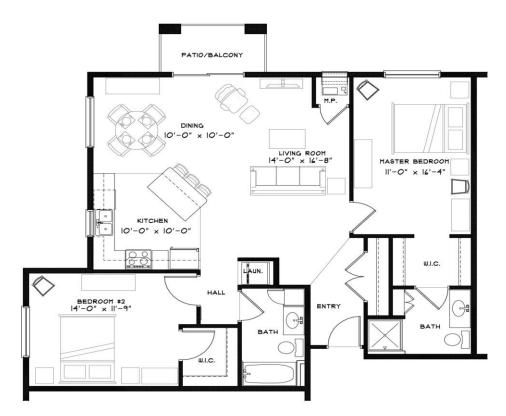

Rent/Mo. # units available **Unit types** footage Floor Plans A/A1/A2: 1 Bedroom / 1 Bathroom 2 (now, flexible start) 762 \$1,500 Floor Plan A (Galley kitchen): 1BR / 1 Bathroom \$1,475 762 Floor Plan B: 1 Bedroom + Den / 1 Bathroom \$1,575 0 852 Floor Plans C/C1/C2: 2 Bedroom / 1 Bathroom 1 (now, flexible start) \$1,700 1,057 Floor Plan C (Galley kitchen): 2 Bedroom / 1 0 1057 \$1,700 Floor Plan D: 2 Bedroom / 2 Bathroom 0 \$1,700 1,057 Floor Plan E: 2 Bedroom / 2 Bathroom \$1,875 1 (now, flexible start) 1,203 Floor Plan F: 2 Bedroom / 2 Bathroom 1,201 0 \$1,875 Floor Plan G: 3 Bedroom / 2 Bathroom \$1,975 0 1,382 Floor Plan G1: 3 Bedroom / 2 Bathroom \$1,975 0 1,387 Floor Plan H: 3 Bedroom / 2 Bathroom 0 \$1,975 1,352 Floor Plans J/J1: 1 Bedroom / 1 Bathroom \$1,700 0 1,048

UNIT "E" FLOOR PLAN
2 BED 2 BATH 1,203 S.F.

UNIT "F" FLOOR PLAN
2 BED 2 BATH 1,201 S.F.

UNIT "H" FLOOR PLAN
3 BED 2 BATH 1,352 S.F.