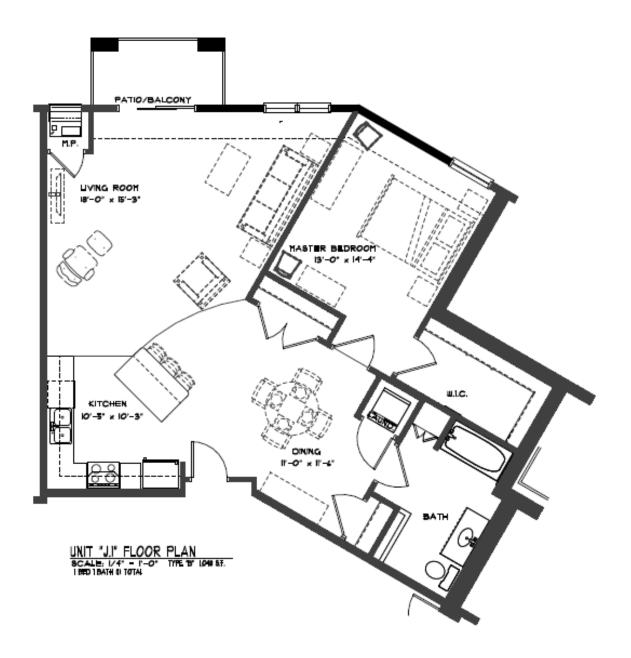

Rent/Mo. # units available **Unit types** footage Floor Plans A/A1/A2: 1 Bedroom / 1 Bathroom 2 (now, flexible start) 762 \$1,500 Floor Plan A (Galley kitchen): 1BR / 1 Bathroom \$1,475 762 Floor Plan B: 1 Bedroom + Den / 1 Bathroom \$1,575 0 852 Floor Plans C/C1/C2: 2 Bedroom / 1 Bathroom 1 (now, flexible start) \$1,700 1,057 Floor Plan C (Galley kitchen): 2 Bedroom / 1 0 1057 \$1,700 Floor Plan D: 2 Bedroom / 2 Bathroom 0 \$1,700 1,057 Floor Plan E: 2 Bedroom / 2 Bathroom \$1,875 1 (now, flexible start) 1,203 Floor Plan F: 2 Bedroom / 2 Bathroom 1,201 0 \$1,875 Floor Plan G: 3 Bedroom / 2 Bathroom \$1,975 0 1,382 Floor Plan G1: 3 Bedroom / 2 Bathroom \$1,975 0 1,387 Floor Plan H: 3 Bedroom / 2 Bathroom 0 \$1,975 1,352 Floor Plans J/J1: 1 Bedroom / 1 Bathroom \$1,700 0 1,048

**Square** 

Rent includes: Heat, water, trash, cable, internet, and underground parking stall

UNIT "A" FLOOR PLAN
162 S.F.

UNIT "B" FLOOR PLAN
| BED | BATH w/ DEN 852 S.F.

UNIT "C" FLOOR PLAN

UNIT "C.I" FLOOR PLAN
2 BED I BATH 1,051 S.F.