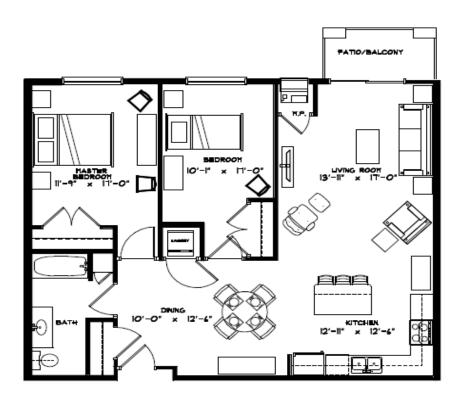

Rent/Mo. # units available **Unit types** footage Floor Plans A/A1/A2: 1 Bedroom / 1 Bathroom 2 (now, flexible start) 762 \$1,500 Floor Plan A (Galley kitchen): 1BR / 1 Bathroom \$1,475 762 Floor Plan B: 1 Bedroom + Den / 1 Bathroom \$1,575 0 852 Floor Plans C/C1/C2: 2 Bedroom / 1 Bathroom 1 (now, flexible start) \$1,700 1,057 Floor Plan C (Galley kitchen): 2 Bedroom / 1 0 1057 \$1,700 Floor Plan D: 2 Bedroom / 2 Bathroom 0 \$1,700 1,057 Floor Plan E: 2 Bedroom / 2 Bathroom \$1,875 1 (now, flexible start) 1,203 Floor Plan F: 2 Bedroom / 2 Bathroom 1,201 0 \$1,875 Floor Plan G: 3 Bedroom / 2 Bathroom \$1,975 0 1,382 Floor Plan G1: 3 Bedroom / 2 Bathroom \$1,975 0 1,387 Floor Plan H: 3 Bedroom / 2 Bathroom 0 \$1,975 1,352 Floor Plans J/J1: 1 Bedroom / 1 Bathroom \$1,700 0 1,048

UNIT "E" FLOOR PLAN
2 BED 2 BATH 1,203 S.F.

UNIT "F" FLOOR PLAN
2 BED 2 BATH 1,201 S.F.

UNIT "H" FLOOR PLAN
3 BED 2 BATH 1,352 S.F.