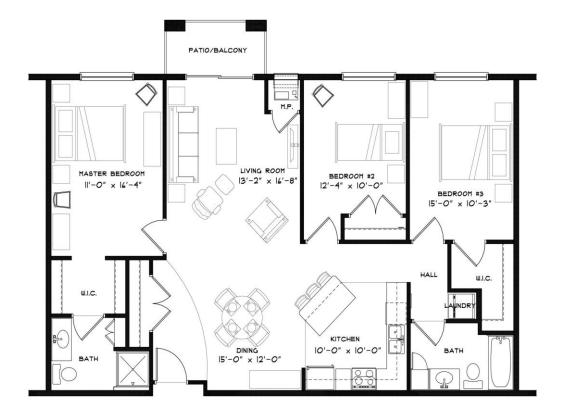

Rent/Mo. # units available **Unit types** footage Floor Plans A/A1/A2: 1 Bedroom / 1 Bathroom 2 (now, flexible start) 762 \$1,500 Floor Plan A (Galley kitchen): 1BR / 1 Bathroom \$1,475 762 Floor Plan B: 1 Bedroom + Den / 1 Bathroom \$1,575 0 852 Floor Plans C/C1/C2: 2 Bedroom / 1 Bathroom 1 (now, flexible start) \$1,700 1,057 Floor Plan C (Galley kitchen): 2 Bedroom / 1 0 1057 \$1,700 Floor Plan D: 2 Bedroom / 2 Bathroom 0 \$1,700 1,057 Floor Plan E: 2 Bedroom / 2 Bathroom \$1,875 1 (now, flexible start) 1,203 Floor Plan F: 2 Bedroom / 2 Bathroom 1,201 0 \$1,875 Floor Plan G: 3 Bedroom / 2 Bathroom \$1,975 0 1,382 Floor Plan G1: 3 Bedroom / 2 Bathroom \$1,975 0 1,387 Floor Plan H: 3 Bedroom / 2 Bathroom 0 \$1,975 1,352 Floor Plans J/J1: 1 Bedroom / 1 Bathroom \$1,700 0 1,048

UNIT "E" FLOOR PLAN
2 BED 2 BATH 1,203 S.F.

UNIT "F" FLOOR PLAN
2 BED 2 BATH 1,201 S.F.

UNIT "H" FLOOR PLAN
3 BED 2 BATH 1,352 S.F.