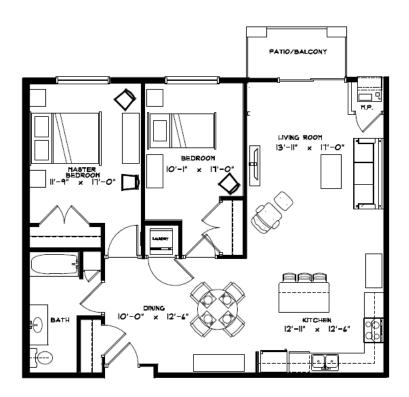

Rent/Mo. # units available **Unit types** footage Floor Plans A/A1/A2: 1 Bedroom / 1 Bathroom 2 (now, flexible start) 762 \$1,500 Floor Plan A (Galley kitchen): 1BR / 1 Bathroom \$1,475 762 Floor Plan B: 1 Bedroom + Den / 1 Bathroom \$1,575 0 852 Floor Plans C/C1/C2: 2 Bedroom / 1 Bathroom 1 (now, flexible start) \$1,700 1,057 Floor Plan C (Galley kitchen): 2 Bedroom / 1 0 1057 \$1,700 Floor Plan D: 2 Bedroom / 2 Bathroom 0 \$1,700 1,057 Floor Plan E: 2 Bedroom / 2 Bathroom \$1,875 1 (now, flexible start) 1,203 Floor Plan F: 2 Bedroom / 2 Bathroom 1,201 0 \$1,875 Floor Plan G: 3 Bedroom / 2 Bathroom \$1,975 0 1,382 Floor Plan G1: 3 Bedroom / 2 Bathroom \$1,975 0 1,387 Floor Plan H: 3 Bedroom / 2 Bathroom 0 \$1,975 1,352 Floor Plans J/J1: 1 Bedroom / 1 Bathroom \$1,700 0 1,048

**Square** 

Rent includes: Heat, water, trash, cable, internet, and underground parking stall

UNIT "A" FLOOR PLAN
162 S.F.

UNIT "B" FLOOR PLAN
| BED | BATH w/ DEN 852 S.F.

UNIT "C" FLOOR PLAN

UNIT "C.I" FLOOR PLAN
2 BED I BATH 1,051 S.F.