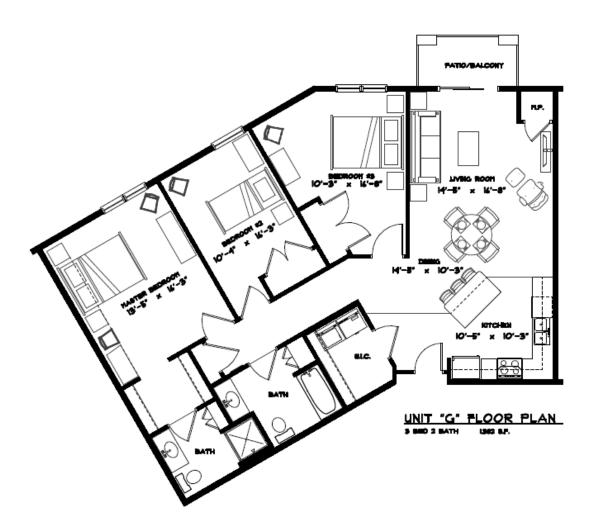

Rent/Mo. # units available **Unit types** footage Floor Plans A/A1/A2: 1 Bedroom / 1 Bathroom 2 (now, flexible start) 762 \$1,500 Floor Plan A (Galley kitchen): 1BR / 1 Bathroom \$1,475 762 Floor Plan B: 1 Bedroom + Den / 1 Bathroom \$1,575 0 852 Floor Plans C/C1/C2: 2 Bedroom / 1 Bathroom 1 (now, flexible start) \$1,700 1,057 Floor Plan C (Galley kitchen): 2 Bedroom / 1 0 1057 \$1,700 Floor Plan D: 2 Bedroom / 2 Bathroom 0 \$1,700 1,057 Floor Plan E: 2 Bedroom / 2 Bathroom \$1,875 1 (now, flexible start) 1,203 Floor Plan F: 2 Bedroom / 2 Bathroom 1,201 0 \$1,875 Floor Plan G: 3 Bedroom / 2 Bathroom \$1,975 0 1,382 Floor Plan G1: 3 Bedroom / 2 Bathroom \$1,975 0 1,387 Floor Plan H: 3 Bedroom / 2 Bathroom 0 \$1,975 1,352 Floor Plans J/J1: 1 Bedroom / 1 Bathroom \$1,700 0 1,048

**Square** 

Rent includes: Heat, water, trash, cable, internet, and underground parking stall

UNIT "A" FLOOR PLAN
162 S.F.

UNIT "B" FLOOR PLAN
| BED | BATH w/ DEN 852 S.F.

UNIT "C" FLOOR PLAN

UNIT "C.I" FLOOR PLAN
2 BED I BATH 1,051 S.F.