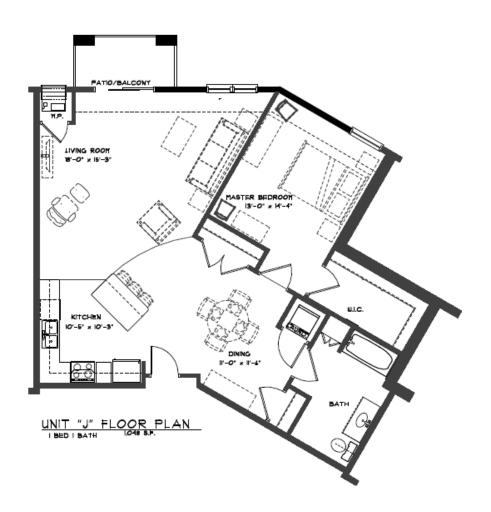

Rent/Mo. # units available **Unit types** footage Floor Plans A/A1/A2: 1 Bedroom / 1 Bathroom 2 (now, flexible start) 762 \$1,500 Floor Plan A (Galley kitchen): 1BR / 1 Bathroom \$1,475 762 Floor Plan B: 1 Bedroom + Den / 1 Bathroom \$1,575 0 852 Floor Plans C/C1/C2: 2 Bedroom / 1 Bathroom 1 (now, flexible start) \$1,700 1,057 Floor Plan C (Galley kitchen): 2 Bedroom / 1 0 1057 \$1,700 Floor Plan D: 2 Bedroom / 2 Bathroom 0 \$1,700 1,057 Floor Plan E: 2 Bedroom / 2 Bathroom \$1,875 1 (now, flexible start) 1,203 Floor Plan F: 2 Bedroom / 2 Bathroom 1,201 0 \$1,875 Floor Plan G: 3 Bedroom / 2 Bathroom \$1,975 0 1,382 Floor Plan G1: 3 Bedroom / 2 Bathroom \$1,975 0 1,387 Floor Plan H: 3 Bedroom / 2 Bathroom 0 \$1,975 1,352 Floor Plans J/J1: 1 Bedroom / 1 Bathroom \$1,700 0 1,048

**Square** 

Rent includes: Heat, water, trash, cable, internet, and underground parking stall

UNIT "A" FLOOR PLAN
162 S.F.

UNIT "B" FLOOR PLAN
| BED | BATH w/ DEN 852 S.F.

UNIT "C" FLOOR PLAN

UNIT "C.I" FLOOR PLAN
2 BED I BATH 1,051 S.F.