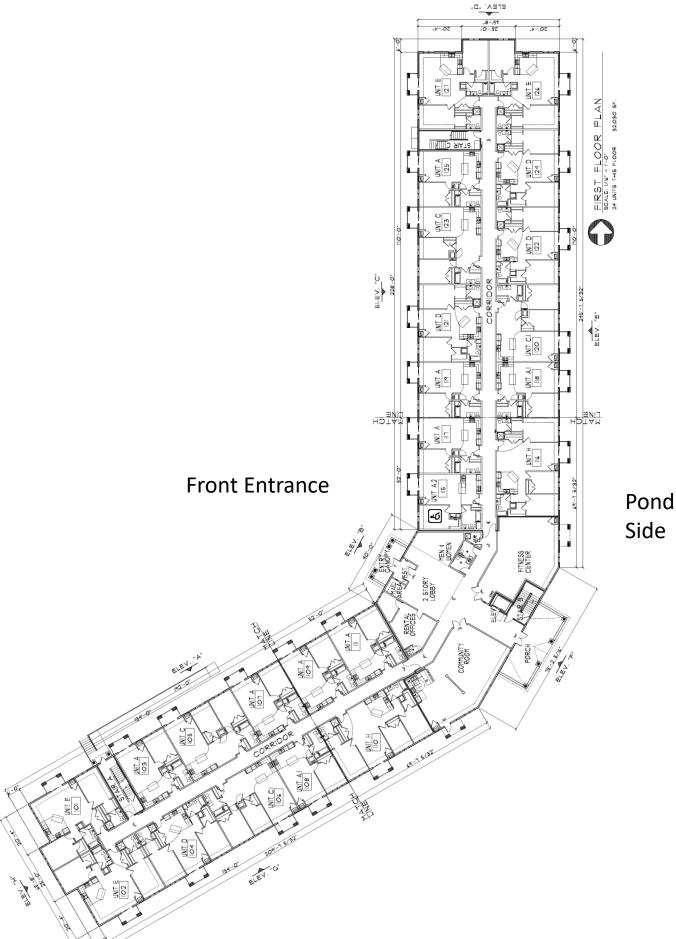

/ 2 Bathroom \$1,875 1 (now, flexible start) 1,203 Floor Plan F: 2 Bedroom / 2 Bathroom 1,201 0 \$1,875 Floor Plan G: 3 Bedroom / 2 Bathroom \$1,975 0 1,382 Floor Plan G1: 3 Bedroom / 2 Bathroom \$1,975 0 1,387 Floor Plan H: 3 Bedroom / 2 Bathroom 0 \$1,975 1,352 Floor Plans J/J1: 1 Bedroom / 1 Bathroom \$1,700 0 1,048

**Square** 

Rent includes: Heat, water, trash, cable, internet, and underground parking stall









































UNIT "A" FLOOR PLAN
162 S.F.







UNIT "B" FLOOR PLAN
| BED | BATH w/ DEN 852 S.F.



UNIT "C" FLOOR PLAN



UNIT "C.I" FLOOR PLAN
2 BED I BATH 1,051 S.F.









UNIT "E" FLOOR PLAN
2 BED 2 BATH 1,203 S.F.



UNIT "F" FLOOR PLAN
2 BED 2 BATH 1,201 S.F.







UNIT "H" FLOOR PLAN
3 BED 2 BATH 1,352 S.F.





# First Floor North Ravine



# **Second Floor**

### **North Ravine**



# **Third Floor**

### **North Ravine**



Pond Side

# **Underground Garage**

## **North Ravine**