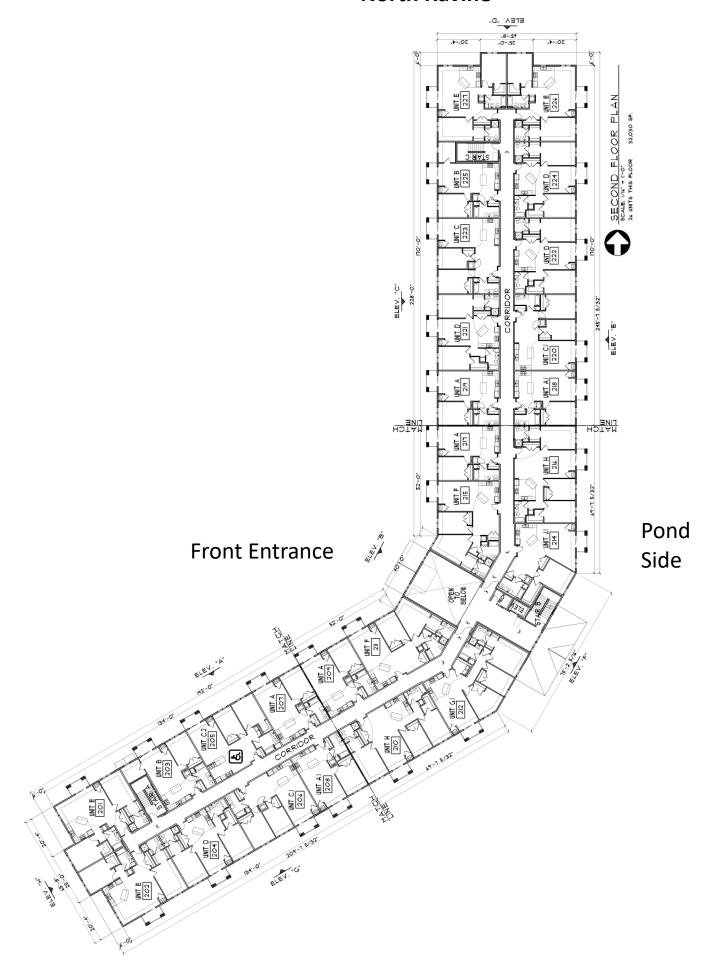

) 1,203 Floor Plan F: 2 Bedroom / 2 Bathroom 1,201 0 \$1,875 Floor Plan G: 3 Bedroom / 2 Bathroom \$1,975 0 1,382 Floor Plan G1: 3 Bedroom / 2 Bathroom \$1,975 0 1,387 Floor Plan H: 3 Bedroom / 2 Bathroom 0 \$1,975 1,352 Floor Plans J/J1: 1 Bedroom / 1 Bathroom \$1,700 0 1,048

**Square** 

Rent includes: Heat, water, trash, cable, internet, and underground parking stall









































UNIT "A" FLOOR PLAN
162 S.F.







UNIT "B" FLOOR PLAN
| BED | BATH w/ DEN 852 S.F.



UNIT "C" FLOOR PLAN



UNIT "C.I" FLOOR PLAN
2 BED I BATH 1,051 S.F.









UNIT "E" FLOOR PLAN
2 BED 2 BATH 1,203 S.F.



UNIT "F" FLOOR PLAN
2 BED 2 BATH 1,201 S.F.







UNIT "H" FLOOR PLAN
3 BED 2 BATH 1,352 S.F.





# First Floor North Ravine



# **Second Floor**

### **North Ravine**



# **Third Floor**

### **North Ravine**



Pond Side

# **Underground Garage**

## **North Ravine**