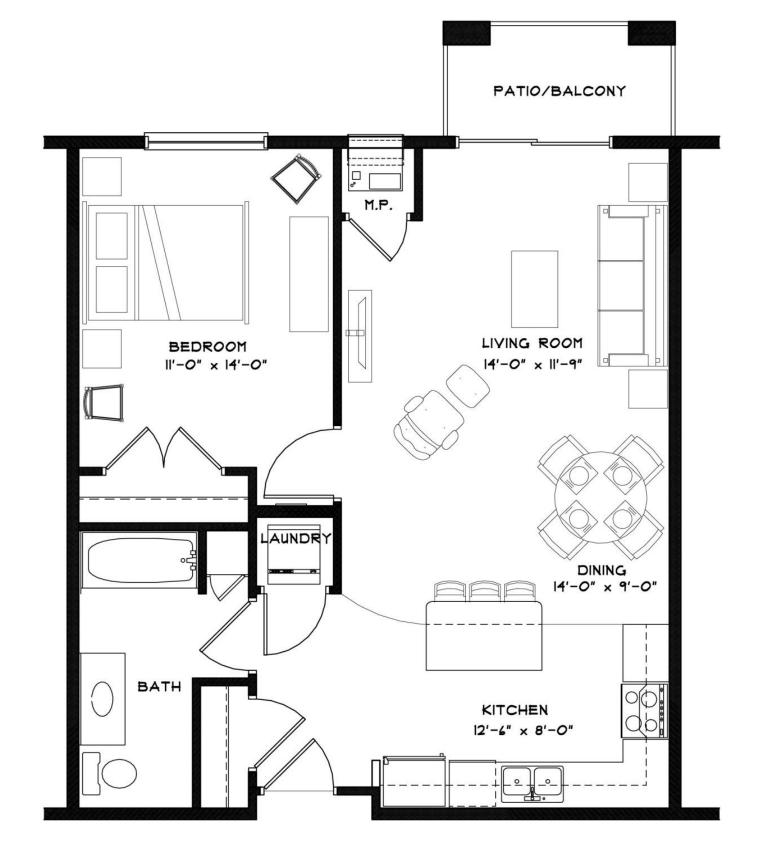

Rent/Mo. # units available **Unit types** footage Floor Plans A/A1/A2: 1 Bedroom / 1 Bathroom 2 (now, flexible start) 762 \$1,500 Floor Plan A (Galley kitchen): 1BR / 1 Bathroom \$1,475 762 Floor Plan B: 1 Bedroom + Den / 1 Bathroom \$1,575 0 852 Floor Plans C/C1/C2: 2 Bedroom / 1 Bathroom 1 (now, flexible start) \$1,700 1,057 Floor Plan C (Galley kitchen): 2 Bedroom / 1 0 1057 \$1,700 Floor Plan D: 2 Bedroom / 2 Bathroom 0 \$1,700 1,057 Floor Plan E: 2 Bedroom / 2 Bathroom \$1,875 1 (now, flexible start) 1,203 Floor Plan F: 2 Bedroom / 2 Bathroom 1,201 0 \$1,875 Floor Plan G: 3 Bedroom / 2 Bathroom \$1,975 0 1,382 Floor Plan G1: 3 Bedroom / 2 Bathroom \$1,975 0 1,387 Floor Plan H: 3 Bedroom / 2 Bathroom 0 \$1,975 1,352 Floor Plans J/J1: 1 Bedroom / 1 Bathroom \$1,700 0 1,048

**Square** 

Rent includes: Heat, water, trash, cable, internet, and underground parking stall

UNIT "A" FLOOR PLAN
162 S.F.

UNIT "B" FLOOR PLAN
| BED | BATH w/ DEN 852 S.F.

UNIT "C" FLOOR PLAN

UNIT "C.I" FLOOR PLAN
2 BED I BATH 1,051 S.F.