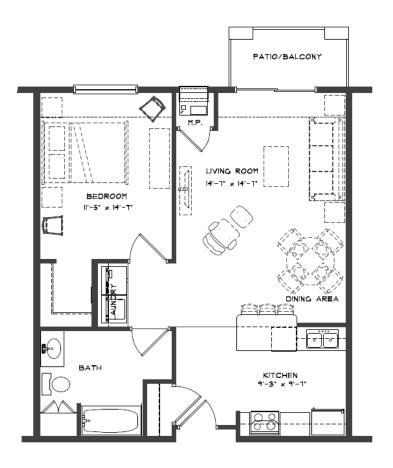

Rent/Mo. # units available **Unit types** footage Floor Plans A/A1/A2: 1 Bedroom / 1 Bathroom 2 (now, flexible start) 762 \$1,500 Floor Plan A (Galley kitchen): 1BR / 1 Bathroom \$1,475 762 Floor Plan B: 1 Bedroom + Den / 1 Bathroom \$1,575 0 852 Floor Plans C/C1/C2: 2 Bedroom / 1 Bathroom 1 (now, flexible start) \$1,700 1,057 Floor Plan C (Galley kitchen): 2 Bedroom / 1 0 1057 \$1,700 Floor Plan D: 2 Bedroom / 2 Bathroom 0 \$1,700 1,057 Floor Plan E: 2 Bedroom / 2 Bathroom \$1,875 1 (now, flexible start) 1,203 Floor Plan F: 2 Bedroom / 2 Bathroom 1,201 0 \$1,875 Floor Plan G: 3 Bedroom / 2 Bathroom \$1,975 0 1,382 Floor Plan G1: 3 Bedroom / 2 Bathroom \$1,975 0 1,387 Floor Plan H: 3 Bedroom / 2 Bathroom 0 \$1,975 1,352 Floor Plans J/J1: 1 Bedroom / 1 Bathroom \$1,700 0 1,048

**Square** 

Rent includes: Heat, water, trash, cable, internet, and underground parking stall

UNIT "A" FLOOR PLAN
162 S.F.

UNIT "B" FLOOR PLAN
| BED | BATH w/ DEN 852 S.F.

UNIT "C" FLOOR PLAN

UNIT "C.I" FLOOR PLAN
2 BED I BATH 1,051 S.F.