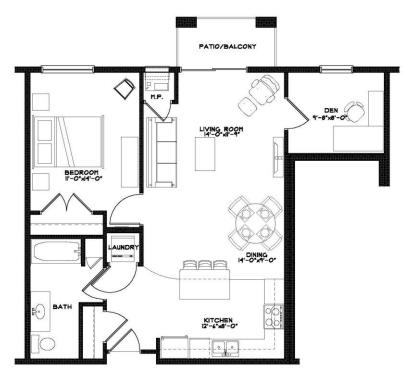

Rent/Mo. # units available **Unit types** footage Floor Plans A/A1/A2: 1 Bedroom / 1 Bathroom 2 (now, flexible start) 762 \$1,500 Floor Plan A (Galley kitchen): 1BR / 1 Bathroom \$1,475 762 Floor Plan B: 1 Bedroom + Den / 1 Bathroom \$1,575 0 852 Floor Plans C/C1/C2: 2 Bedroom / 1 Bathroom 1 (now, flexible start) \$1,700 1,057 Floor Plan C (Galley kitchen): 2 Bedroom / 1 0 1057 \$1,700 Floor Plan D: 2 Bedroom / 2 Bathroom 0 \$1,700 1,057 Floor Plan E: 2 Bedroom / 2 Bathroom \$1,875 1 (now, flexible start) 1,203 Floor Plan F: 2 Bedroom / 2 Bathroom 1,201 0 \$1,875 Floor Plan G: 3 Bedroom / 2 Bathroom \$1,975 0 1,382 Floor Plan G1: 3 Bedroom / 2 Bathroom \$1,975 0 1,387 Floor Plan H: 3 Bedroom / 2 Bathroom 0 \$1,975 1,352 Floor Plans J/J1: 1 Bedroom / 1 Bathroom \$1,700 0 1,048