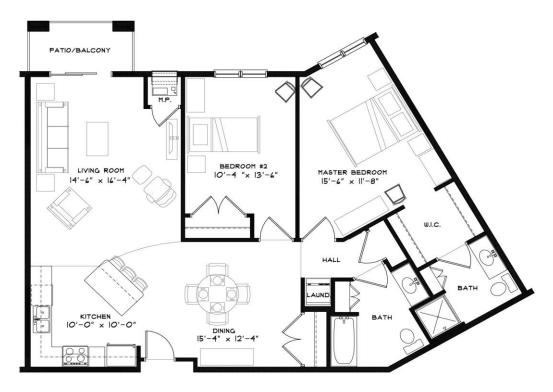

Rent/Mo. # units available **Unit types** footage Floor Plans A/A1/A2: 1 Bedroom / 1 Bathroom 2 (now, flexible start) 762 \$1,500 Floor Plan A (Galley kitchen): 1BR / 1 Bathroom \$1,475 762 Floor Plan B: 1 Bedroom + Den / 1 Bathroom \$1,575 0 852 Floor Plans C/C1/C2: 2 Bedroom / 1 Bathroom 1 (now, flexible start) \$1,700 1,057 Floor Plan C (Galley kitchen): 2 Bedroom / 1 0 1057 \$1,700 Floor Plan D: 2 Bedroom / 2 Bathroom 0 \$1,700 1,057 Floor Plan E: 2 Bedroom / 2 Bathroom \$1,875 1 (now, flexible start) 1,203 Floor Plan F: 2 Bedroom / 2 Bathroom 1,201 0 \$1,875 Floor Plan G: 3 Bedroom / 2 Bathroom \$1,975 0 1,382 Floor Plan G1: 3 Bedroom / 2 Bathroom \$1,975 0 1,387 Floor Plan H: 3 Bedroom / 2 Bathroom 0 \$1,975 1,352 Floor Plans J/J1: 1 Bedroom / 1 Bathroom \$1,700 0 1,048

UNIT "E" FLOOR PLAN
2 BED 2 BATH 1,203 S.F.

UNIT "F" FLOOR PLAN
2 BED 2 BATH 1,201 S.F.

UNIT "H" FLOOR PLAN
3 BED 2 BATH 1,352 S.F.