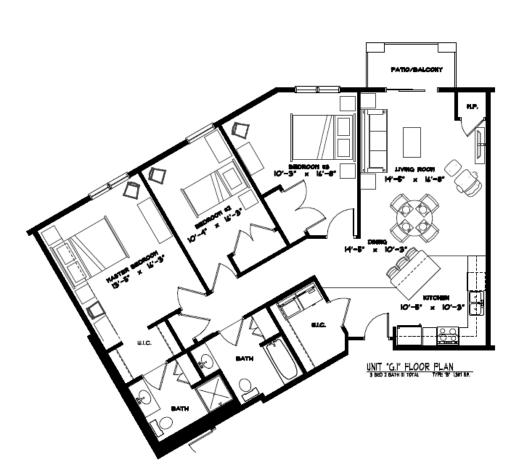

Rent/Mo. # units available **Unit types** footage Floor Plans A/A1/A2: 1 Bedroom / 1 Bathroom 2 (now, flexible start) 762 \$1,500 Floor Plan A (Galley kitchen): 1BR / 1 Bathroom \$1,475 762 Floor Plan B: 1 Bedroom + Den / 1 Bathroom \$1,575 0 852 Floor Plans C/C1/C2: 2 Bedroom / 1 Bathroom 1 (now, flexible start) \$1,700 1,057 Floor Plan C (Galley kitchen): 2 Bedroom / 1 0 1057 \$1,700 Floor Plan D: 2 Bedroom / 2 Bathroom 0 \$1,700 1,057 Floor Plan E: 2 Bedroom / 2 Bathroom \$1,875 1 (now, flexible start) 1,203 Floor Plan F: 2 Bedroom / 2 Bathroom 1,201 0 \$1,875 Floor Plan G: 3 Bedroom / 2 Bathroom \$1,975 0 1,382 Floor Plan G1: 3 Bedroom / 2 Bathroom \$1,975 0 1,387 Floor Plan H: 3 Bedroom / 2 Bathroom 0 \$1,975 1,352 Floor Plans J/J1: 1 Bedroom / 1 Bathroom \$1,700 0 1,048

**Square** 

Rent includes: Heat, water, trash, cable, internet, and underground parking stall

UNIT "A" FLOOR PLAN
162 S.F.

UNIT "B" FLOOR PLAN
| BED | BATH w/ DEN 852 S.F.

UNIT "C" FLOOR PLAN

UNIT "C.I" FLOOR PLAN
2 BED I BATH 1,051 S.F.