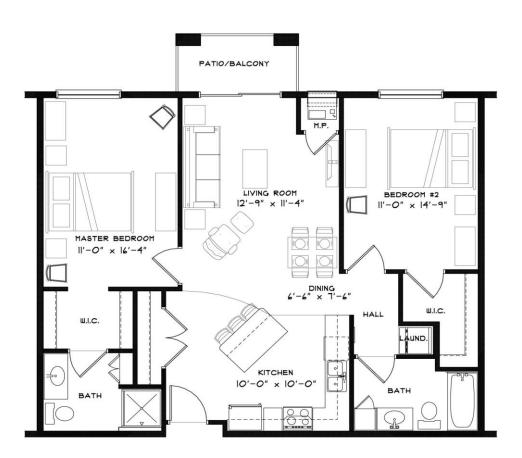

Rent/Mo. # units available **Unit types** footage Floor Plans A/A1/A2: 1 Bedroom / 1 Bathroom 2 (now, flexible start) 762 \$1,500 Floor Plan A (Galley kitchen): 1BR / 1 Bathroom \$1,475 762 Floor Plan B: 1 Bedroom + Den / 1 Bathroom \$1,575 0 852 Floor Plans C/C1/C2: 2 Bedroom / 1 Bathroom 1 (now, flexible start) \$1,700 1,057 Floor Plan C (Galley kitchen): 2 Bedroom / 1 0 1057 \$1,700 Floor Plan D: 2 Bedroom / 2 Bathroom 0 \$1,700 1,057 Floor Plan E: 2 Bedroom / 2 Bathroom \$1,875 1 (now, flexible start) 1,203 Floor Plan F: 2 Bedroom / 2 Bathroom 1,201 0 \$1,875 Floor Plan G: 3 Bedroom / 2 Bathroom \$1,975 0 1,382 Floor Plan G1: 3 Bedroom / 2 Bathroom \$1,975 0 1,387 Floor Plan H: 3 Bedroom / 2 Bathroom 0 \$1,975 1,352 Floor Plans J/J1: 1 Bedroom / 1 Bathroom \$1,700 0 1,048

UNIT "E" FLOOR PLAN
2 BED 2 BATH 1,203 S.F.

UNIT "F" FLOOR PLAN
2 BED 2 BATH 1,201 S.F.

UNIT "H" FLOOR PLAN
3 BED 2 BATH 1,352 S.F.