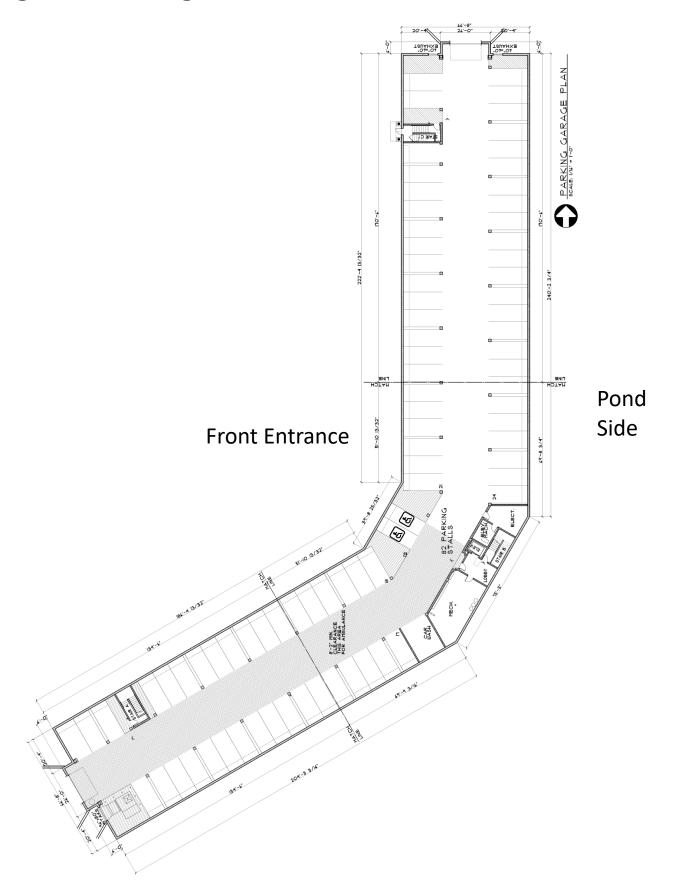

#### **Amenities**

- Pristine location in quiet neighborhood within walking distance of Madison Avenue businesses
- Surrounded on two sides by woods and four acre pond
- Scenic large back porch and picnic area leading to the pond/park/wooded hiking trails
- Large community room with kitchen/breakfast bar/lounge area/large screen TV
- Large modern fitness center complete with numerous equipment pieces and an entertainment system
- Underground heated parking garage (1 stall per unit), above ground parking lot for extra spaces
- Car wash station in underground garage
- Security building with locked entrance and common area cameras

# **Underground Garage**